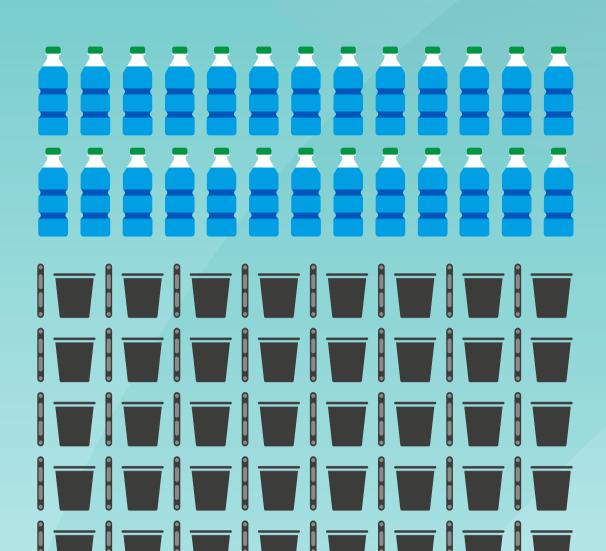

# Comac situation IIII

26.400 0,5 I plastic bottles used every year in Comac

174.000 single use plastic cups and stirrers used every year in Comac